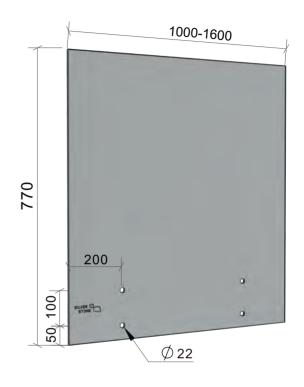

PREMIUM GLASS & HARDWARE

Drawing ID GHS770(500-950) Drawing ID GHS770(1000-1600)

## MATERIAL:

12mm Grey Heat Soaked Glass