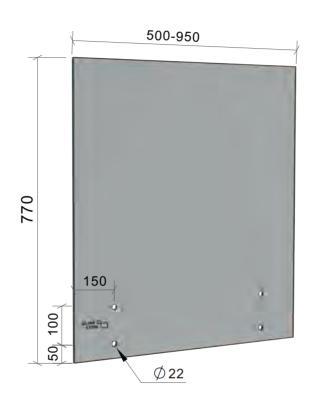

PREMIUM GLASS & HARDWARE

Drawing ID GHS770(500-950) Drawing ID GHS770(1000-1600)

## MATERIAL:

12mm Grey Heat Soaked Glass