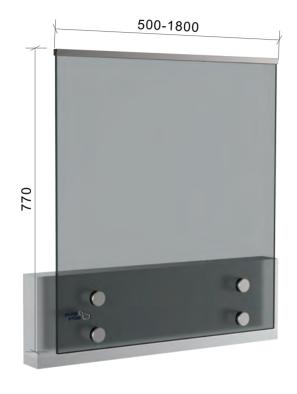

PREMIUM GLASS & HARDWARE

Drawing ID GHS770(500-950) Drawing ID GHS770(1000-1600)

## MATERIAL:

12mm Grey Heat Soaked Glass